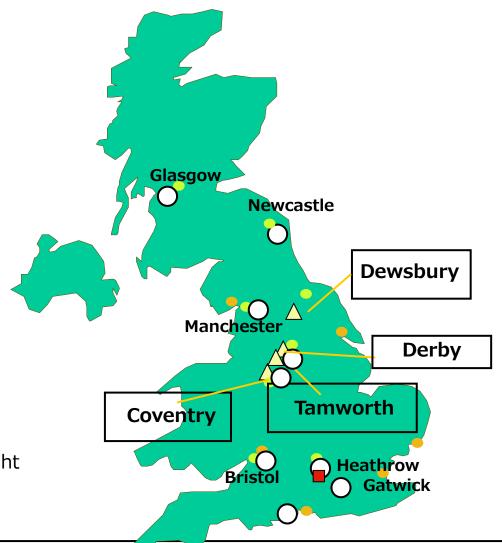

## Suzuyo & UPS SCS in UK

- Suzuyo
- **△** UPS SCS Warehouse
- **OUPS SCS Freight Facility**
- Airport
- Port

Derby & Coventry warehouses have freight branches co-located on site