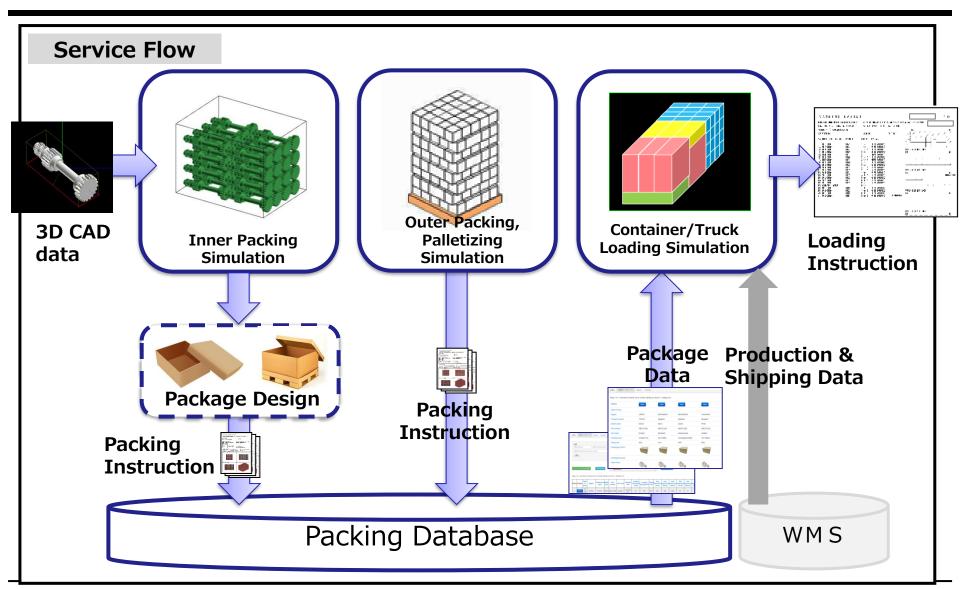

## **Packing Engineering Service**

#### **Service Outline**

Suzuyo analyse & simulate packing logistics data (Packing Instruction, 3D CAD data, Shipping Information) by database.