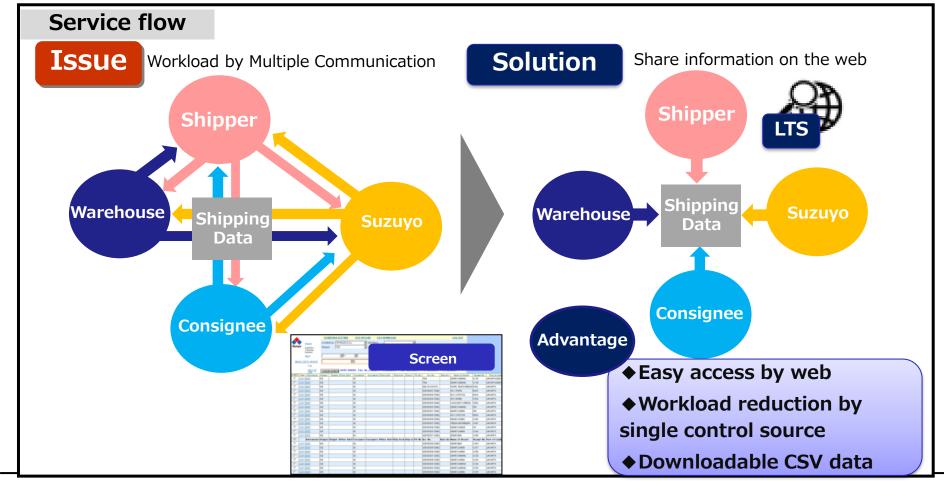

# Logistics Visualisation -Logistics Tracking System(LTS)

#### **Service Outline**

The single system enables entry, update, tracking shipping data on the web Information sharing become seamless, and administration workload is reduced.