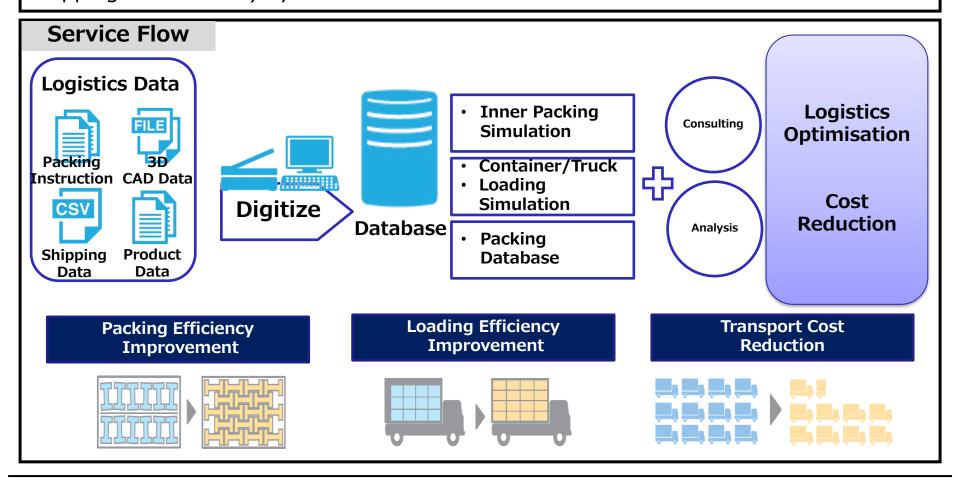

## **Packing Engineering Service**

#### **Service Outline**

Suzuyo analyse & simulate packing logistics data (Packing Instruction, 3D CAD data, Shipping Information) by database.